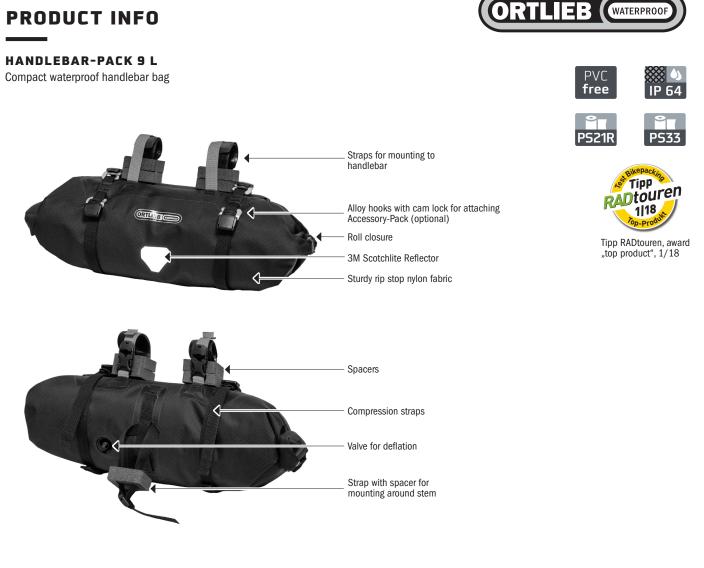

## SPECIFICATIONS:

- + Compact waterproof luggage roll for handlebar with two-way roll closure access
- + Ideal handlebar bag for bikepacking
- + Perfect for waterproof storage of soft items like clothes, sleeping bag or mattress (two openings)
- + Quick and easy two-way access
- + Light weight sturdy PU laminated rip stop nylon
- + 4 spacers and 2 straps with side release buckles and hook and loop fasteners to secure bag to handle bar
- + Strap with spacer for fixing to headtube
- + 4 alloy hooks with cam lock for adjusting the compression straps or fixing the Accessory-Pack (available separately)
- + External Compression straps
- + Valve for quick and easy compression
- + Internal stiffener for increased stability
- + Can be mounted to carbon handlebars
- + Balanced weight distribution on bicycle
- + 1 3M Scotchlite reflector

Contents: Compact Handlebar Pack, foam spacers, inner stiffener