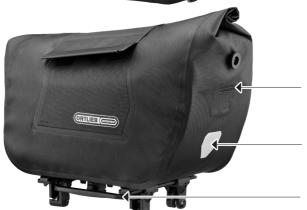

3M Scotchlite reflector

Release handles left and right

| height cm/in. | width cm/in. | depth cm/in. | vol. L/cu.in. | weight g/oz. | max. load kg/lbs. |
|---------------|--------------|--------------|---------------|--------------|-------------------|
| 30/11.8       | 20/7.8       | 38/14.9      | 12/732        | 825/29       | 10/22             |
|               |              | T-           |               |              |                   |

#### **SPECIFICATIONS:**

- + Waterproof trunkbag with Top-Lock adapter
- + Ideal for short bike rides
- + Roll closure serves as carrying handle
- + Shoulder strap
- + Mounting option for tail light (tail light not included)
- + inner pocket with carabiner
- + 3M Scotchlite reflector
- + With ORTLIEB Top-Lock adapter system, universal fastening system for bicycle racks
- + Quick to install and easy to remove
- + Bag can be removed completely and without residue
- + Compatible with almost all racks from 80 to 160 mm width
- + Suitable for rack diameter of 8-16 mm
- + Two convenient release handles left and right
- + Anti-slip device prevents movement on the luggage carrier
- + Audible "click" sound when the hooks engage
- + Compatible with spring flap on bike carrier and E-Bike luggage racks (battery)
- + Hooks also work as parking feet