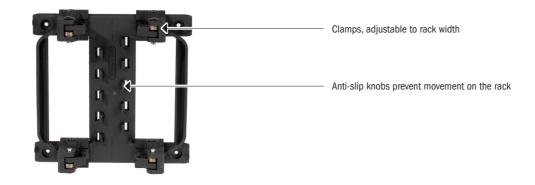

#### **TRUNK-BAG RC**

Waterproof trunkbag with roll closure and Top-Lock adapter

WATERPROO

Roll closure with hook and loop fastener

PU-laminated nylon

Shoulder strap

Top-Lock adapter, adjustable to rack

Option for fixing a rear light (not included)

#### **SPECIFICATIONS:**

- + Waterproof trunkbag with Top-Lock adapter
- + Ideal for short bike rides
- + Roll closure serves as carrying handle
- + Shoulder strap
- + Mounting option for tail light (tail light not included)
- + inner pocket with carabiner
- + 3M Scotchlite reflector
- + With ORTLIEB Top-Lock adapter system, universal fastening system for bicycle racks
- + Quick to install and easy to remove
- + Bag can be removed completely and without residue
- + Compatible with almost all racks from 80 to 160 mm width
- + Suitable for rack diameter of 8-16 mm
- + Two convenient release handles left and right
- + Anti-slip device prevents movement on the luggage carrier
- + Audible "click" sound when the hooks engage
- + Compatible with spring flap on bike carrier and E-Bike luggage racks (battery)
- + Hooks also work as parking feet