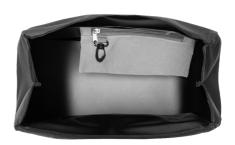

#### **SPECIFICATIONS:**

- + Waterproof trunkbag with Top-Lock adapter
- + Ideal for short bike rides
- + Roll closure serves as carrying handle
- + Shoulder strap
- + Mounting option for tail light (tail light not included)
- + inner pocket with carabiner
- + 3M Scotchlite reflector
- + With ORTLIEB Top-Lock adapter system, universal fastening system for bicycle racks
- + Quick to install and easy to remove
- + Bag can be removed completely and without residue
- + Compatible with almost all racks from 80 to 160 mm width
- + Suitable for rack diameter of 8-16 mm
- + Two convenient release handles left and right
- + Anti-slip device prevents movement on the luggage carrier
- + Audible "click" sound when the hooks engage
- + Compatible with spring flap on bike carrier and E-Bike luggage racks (battery)
- + Hooks also work as parking feet