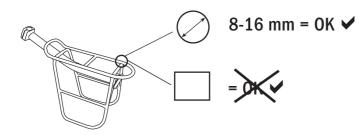

#### **SPECIFICATIONS:**

- + Waterproof trunkbag with Top-Lock adapter
- + Ideal for short bike rides
- + Roll closure serves as carrying handle
- + Shoulder strap
- + Mounting option for tail light (tail light not included)
- + inner pocket with carabiner
- + 3M Scotchlite reflector
- + With ORTLIEB Top-Lock adapter system, universal fastening system for bicycle racks
- + Quick to install and easy to remove
- + Bag can be removed completely and without residue
- + Compatible with almost all racks from 80 to 160 mm width
- + Suitable for rack diameter of 8-16 mm
- + Two convenient release handles left and right
- + Anti-slip device prevents movement on the luggage carrier
- + Audible "click" sound when the hooks engage
- + Compatible with spring flap on bike carrier and E-Bike luggage racks (battery)
- + Hooks also work as parking feet

## TOP-LOCK

Universal adapter system for mounting bags and baskets on bicycle racks

Top-Lock adapter must only be used on carriers with rectanglular base, e.g. left and right rails must be parallel to each other