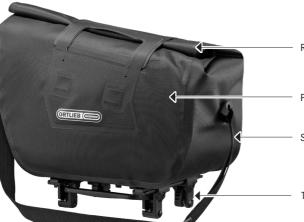

#### **TRUNK-BAG RC**

Waterproof trunkbag with roll closure and Top-Lock adapter

WATERPROO

Roll closure with hook and loop fastener

PU-laminated nylon

Shoulder strap

Top-Lock adapter, adjustable to rack

Option for fixing a rear light (not included)

3M Scotchlite reflector

Release handles left and right

| height cm/in. | width cm/in. | depth cm/in. | vol. L/cu.in. | weight g/oz. | max. load kg/lbs. |
|---------------|--------------|--------------|---------------|--------------|-------------------|
| 30/11.8       | 20/7.8       | 38/14.9      | 12/732        | 825/29       | 10/22             |
|               |              | T-           |               |              |                   |