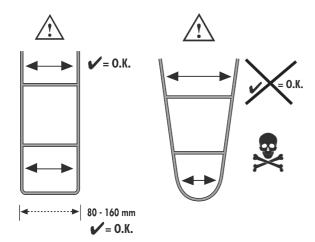

#### **SPECIFICATIONS:**

- + Waterproof trunkbag with Top-Lock adapter
- + Ideal for short bike rides
- + Roll closure serves as carrying handle
- + Shoulder strap
- + Mounting option for tail light (tail light not included)
- + inner pocket with carabiner
- + 3M Scotchlite reflector
- + With ORTLIEB Top-Lock adapter system, universal fastening system for bicycle racks
- + Quick to install and easy to remove
- + Bag can be removed completely and without residue
- + Compatible with almost all racks from 80 to 160 mm width
- + Suitable for rack diameter of 8-16 mm
- + Two convenient release handles left and right
- + Anti-slip device prevents movement on the luggage carrier
- + Audible "click" sound when the hooks engage
- + Compatible with spring flap on bike carrier and E-Bike luggage racks (battery)
- + Hooks also work as parking feet

## TOP-LOCK

Universal adapter system for mounting bags and baskets on bicycle racks

Top-Lock adapter must only be used on carriers with rectanglular base, e.g. left and right rails must be parallel to each other