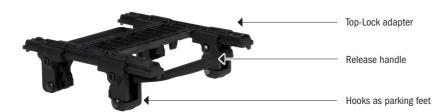

#### **TRUNK-BAG RC**

Waterproof trunkbag with roll closure and Top-Lock adapter

WATERPROO

Roll closure with hook and loop fastener

PU-laminated nylon

Shoulder strap

Top-Lock adapter, adjustable to rack

Option for fixing a rear light (not included)

#### **SPECIFICATIONS:**

- + Waterproof trunkbag with Top-Lock adapter
- + Ideal for short bike rides
- + Roll closure serves as carrying handle
- + Shoulder strap
- + Mounting option for tail light (tail light not included)
- + inner pocket with carabiner
- + 3M Scotchlite reflector
- + With ORTLIEB Top-Lock adapter system, universal fastening system for bicycle racks
- + Quick to install and easy to remove
- + Bag can be removed completely and without residue
- + Compatible with almost all racks from 80 to 160 mm width
- + Suitable for rack diameter of 8-16 mm
- + Two convenient release handles left and right
- + Anti-slip device prevents movement on the luggage carrier
- + Audible "click" sound when the hooks engage
- + Compatible with spring flap on bike carrier and E-Bike luggage racks (battery)
- + Hooks also work as parking feet

## TOP-LOCK

Universal adapter system for mounting bags and baskets on bicycle racks

Top-Lock adapter must only be used on carriers with rectanglular base, e.g. left and right rails must be parallel to each other