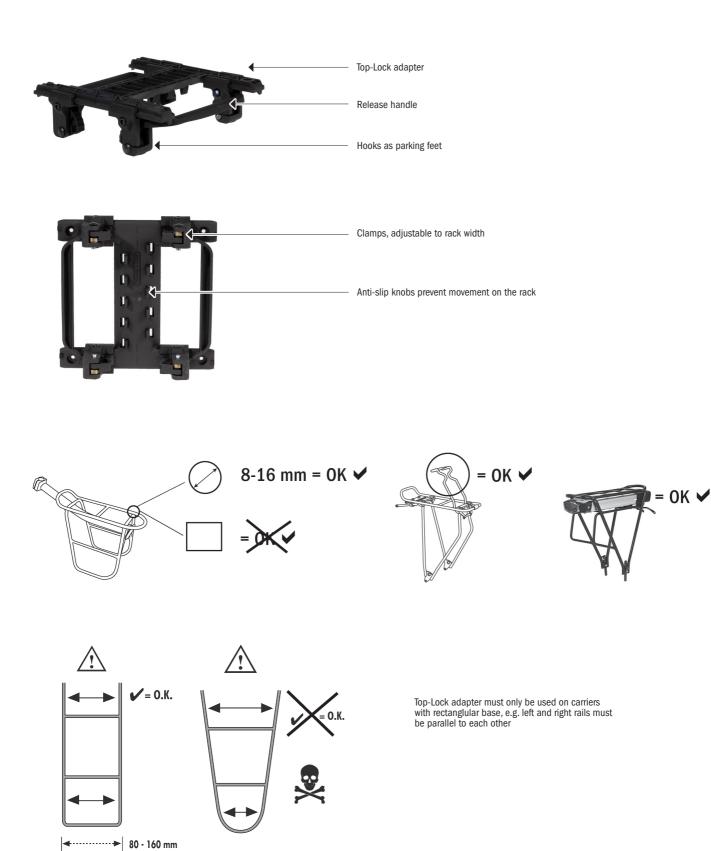

## **SPECIFICATIONS:**

- + Waterproof trunkbag for E-bikes
- + Magnetic lid closure
- + Preparation for mounting standard bottle cages (bottle cage not included)
- + Elastic cord fixation on upper side
- + Two inside pockets for valuables, one inside pocket for e-bike display
- + Flexible outside mesh pocket
- Removable carrying strap
  Mounting option for tail light (tail light not included)
- + With ORTLIEB Top-Lock adapter system, universal fastening system for bicycle racks
- + Quick to install and easy to remove
- + Bag can be removed completely and without residue
- + Compatible with almost all racks from 80 to 160 mm width + Suitable for rack diameter of 8-16 mm
- + Two convenient release handles left and right
- + Anti-slip device prevents movement on the luggage carrier
- + Audible "click" sound when the hooks engage
- + Compatible with spring flap on bike carrier and E-bike racks (battery)
- + Hooks also work as parking feet

## TOP-LOCK

Universal adapter system for mounting bags and baskets on the bicycle racks

ORTLIEB Sportartikel GmbH · Rainstrasse 6 · 91560 · Heilsbronn, Germany · T +49 9872 800-0 · F +49 9872 800-266 · E info@ortlieb.com · www.ortlieb.com