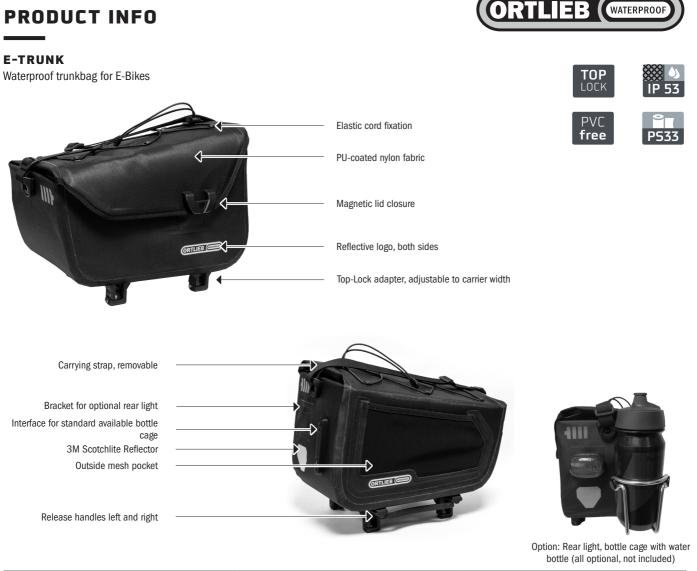

## **SPECIFICATIONS:**

- + Waterproof trunkbag for E-bikes
- + Magnetic lid closure
- + Preparation for mounting standard bottle cages (bottle cage not included)
- + Elastic cord fixation on upper side
- + Two inside pockets for valuables, one inside pocket for e-bike display
- + Flexible outside mesh pocket
- Removable carrying strap
  Mounting option for tail light (tail light not included)
- + With ORTLIEB Top-Lock adapter system, universal fastening system for bicycle racks
- + Quick to install and easy to remove
- + Bag can be removed completely and without residue
- + Compatible with almost all racks from 80 to 160 mm width + Suitable for rack diameter of 8-16 mm
- + Two convenient release handles left and right
- + Anti-slip device prevents movement on the luggage carrier
- + Audible "click" sound when the hooks engage
- + Compatible with spring flap on bike carrier and E-bike racks (battery)
- + Hooks also work as parking feet

Contents: E-Trunk with universal Top-Lock adapter system

Attention: Maximum load 10 kg/22 lbs.!

Note: For reaching protection standard IP53 (5=dust protected, 3=protected against splash water coming 60° to the vertical) the lid of the bag must be closed completely. Once submerged, the bag is not waterproof